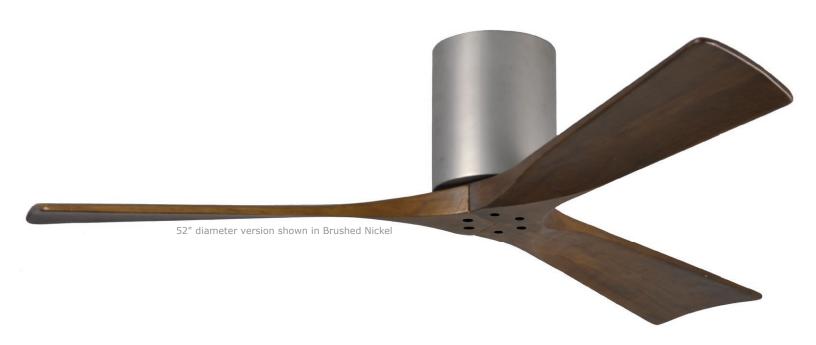

## Irene – 3H Designed in 2013

Cutting a figure like no other, the Irene-3H rodless-style fan, is rustic, yet strikingly modern with three neatly joined, solid walnut-stained wooden blades. A cylindrical motor housing complements its minimal profile. Irene-3H is streamline while still appearing warm and natural.

- Three solid wood, walnut-stained machine-cut blades in 42" or 52" diameters.
- Energy efficient, ultra-quiet, six-speed and reversible DC motor with new, reliable technology.
- Damp location finishes: brushed nickel, polished chrome, textured bronze, matte black and gloss white.
- Reverse on hand-held, wall mountable six-speed remote control.
- Constructed of cast aluminum and heavy stamped steel.
- Limited Lifetime Warranty

## Irene-3H

weight: 11 lbs voltage: 110\*

| SKU Naming Convention                                                              |      |                      |  |
|------------------------------------------------------------------------------------|------|----------------------|--|
| IR3H-XX-XX (Model-Finish-Diameter)                                                 |      |                      |  |
| Finishes                                                                           |      | Diameter             |  |
| Gloss White<br>Matte Black<br>Brushed Nickel<br>Polished Chrome<br>Textured Bronze | - CR | 42" - 42<br>52" - 52 |  |