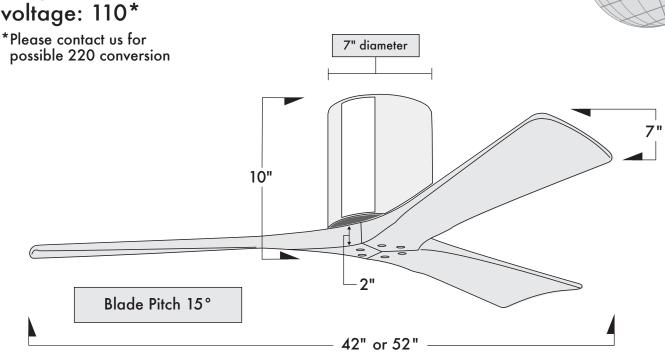

- Three solid wood, walnut-stained machine-cut blades in 42" or 52" diameters.
- Energy efficient, ultra-quiet, six-speed and reversible DC motor with new, reliable technology.
- Damp location finishes: brushed nickel, polished chrome, textured bronze, matte black and gloss white.
- Reverse on hand-held, wall mountable six-speed remote control.
- Constructed of cast aluminum and heavy stamped steel.
- Limited Lifetime Warranty

## Irene-3H

weight: 11 lbs voltage: 110\*

| SKU Naming Convention                                                              |      |                      |  |
|------------------------------------------------------------------------------------|------|----------------------|--|
| IR3H-XX-XX (Model-Finish-Diameter)                                                 |      |                      |  |
| Finishes                                                                           |      | Diameter             |  |
| Gloss White<br>Matte Black<br>Brushed Nickel<br>Polished Chrome<br>Textured Bronze | - CR | 42" - 42<br>52" - 52 |  |