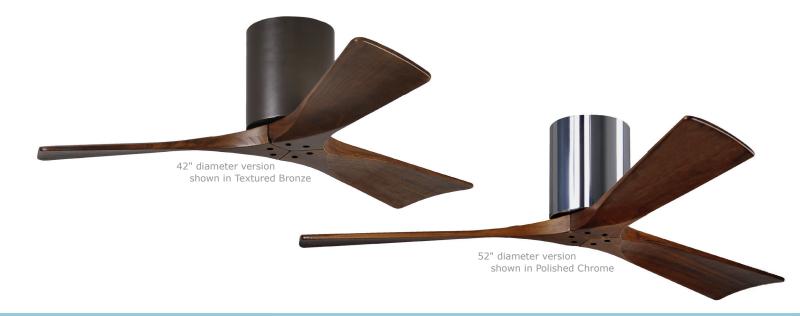

## Irene – 3H Designed in 2013

Cutting a figure like no other, the Irene-3H rodless-style fan, is rustic, yet strikingly modern with three neatly joined, solid walnut-stained wooden blades. A cylindrical motor housing complements its minimal profile. Irene-3H is streamline while still appearing warm and natural.

- Three solid wood, walnut-stained machine-cut blades in 42" or 52" diameters.
- Energy efficient, ultra-quiet, six-speed and reversible DC motor with new, reliable technology.
- Damp location finishes: brushed nickel, polished chrome, textured bronze, matte black and gloss white.
- Reverse on hand-held, wall mountable six-speed remote control.
- Constructed of cast aluminum and heavy stamped steel.
- Limited Lifetime Warranty

## Irene-3H

weight: 11 lbs voltage: 110\*

| SKU Naming Convention                                                              |      |                      |  |
|------------------------------------------------------------------------------------|------|----------------------|--|
| IR3H-XX-XX (Model-Finish-Diameter)                                                 |      |                      |  |
| Finishes                                                                           |      | Diameter             |  |
| Gloss White<br>Matte Black<br>Brushed Nickel<br>Polished Chrome<br>Textured Bronze | - CR | 42" - 42<br>52" - 52 |  |