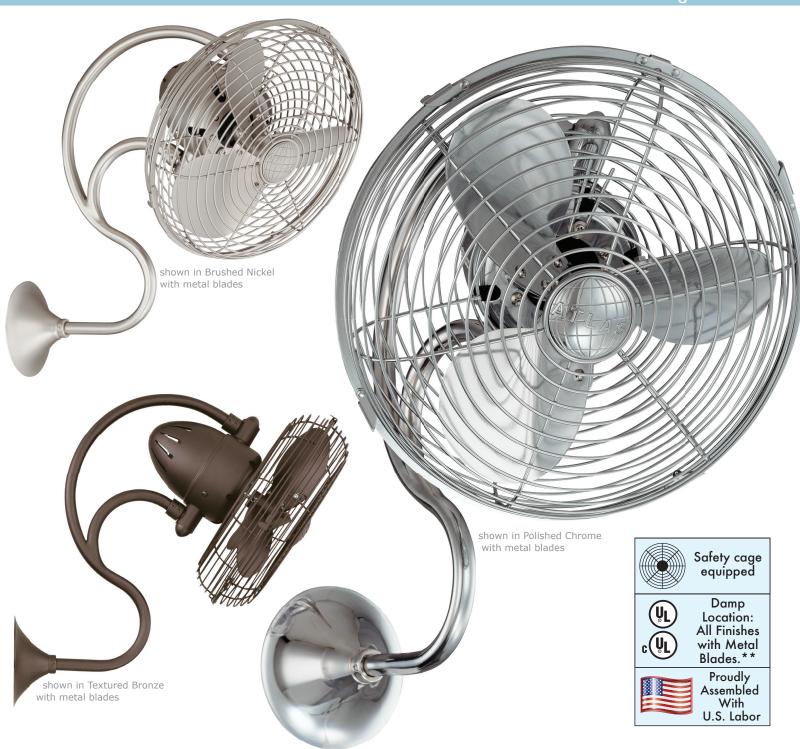

## Melody Designed in 2008

The Melody oscillating, 3-speed wall-mounted fan, designed in the Art Nouveau style with a grand, arching gooseneck, provides maximum multi-directional airflow. Melody can be mounted in small, awkward spaces or in front of HVAC ducts to make more efficient the heating, ventilation or air conditioning of any space.

- Available in the following finishes: polished chrome, brushed nickel or textured bronze.
- Constructed of cast aluminum and heavy stamped steel.
- Limited Lifetime Warranty
- Equipped with hand-balanced metal blades and metal safety cages.
- 3-speed wall control and side-mounted wall junction box are included.
- A three-wire system is needed to operate the oscillation mechanism independent of the fan blades.