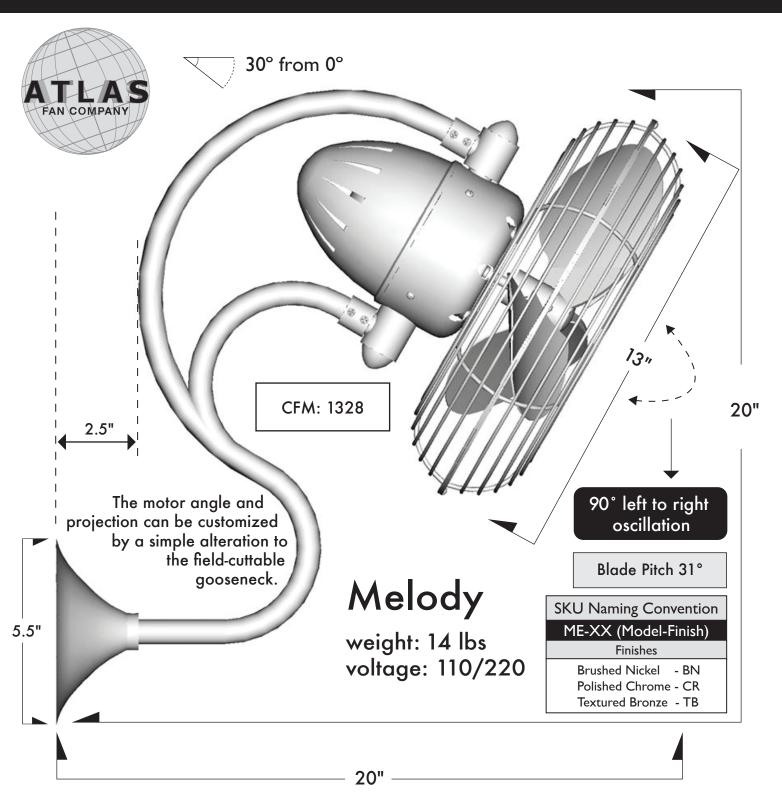

## Melody Designed in 2008

The Melody oscillating, 3-speed wall-mounted fan, designed in the Art Nouveau style with a grand, arching gooseneck, provides maximum multi-directional airflow. Melody can be mounted in small, awkward spaces or in front of HVAC ducts to make more efficient the heating, ventilation or air conditioning of any space.

- Available in the following finishes: polished chrome, brushed nickel or textured bronze.
- Constructed of cast aluminum and heavy stamped steel.
- Limited Lifetime Warranty
- Equipped with hand-balanced metal blades and metal safety cages.
- 3-speed wall control and side-mounted wall junction box are included.
- A three-wire system is needed to operate the oscillation mechanism independent of the fan blades.

## Standard Equipment Includes:

- 3-speed decora style wall control
- Side-mounted wall junction box

\*Remote control is possible. Please inquire for details.
\*\*Damp location: All standard finishes. Not recommended for salt water/ocean front applications.